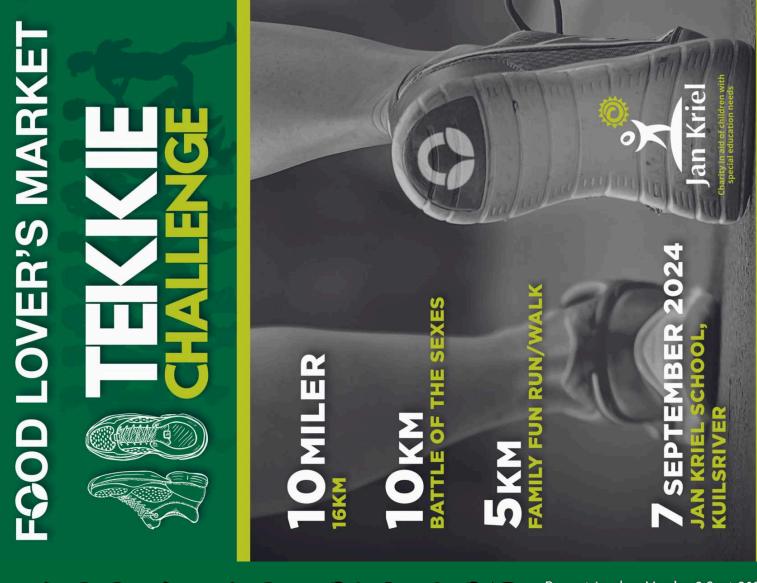

| 188 W   | <u>NWY</u> | N.T   | EKI   | KIECHALLEN                 | IGE.     | CO     | .ZA   | 88    |
|---------|------------|-------|-------|----------------------------|----------|--------|-------|-------|
| 10 KM   | 1st        | 2nd   | 3rd   | CASH PRIZES: Men & Ladies  | 10 MILER | 1st    | 2nd   | 3rd   |
| Junior  | R 400      | R 300 | R 200 |                            | Junior   | R 400  | R 300 | R 200 |
| Open    | R1 000     | R 500 | R 300 | MEDALS: All finishers      | Open     | R1 000 | R 500 | R 300 |
| 40 - 49 | R 400      | R 300 | R 200 | R500 BONUS PRIZE: 10km     | 40 - 49  | R 400  | R 300 | R 200 |
| 50 - 59 | R 400      | R 300 | R 200 | Battle of the Sexes Winner | 50 - 59  | R 400  | R 300 | R 200 |
| 60 - 69 | R 400      | R 300 | R 200 | LUCKY DRAW: Place vour     | 60 - 69  | R 400  | R 300 | R 200 |

race number tear-off slip in the box at prize-giving stage

| 10 MILER | 1st    | 2nd     | 3rd   |  |  |
|----------|--------|---------|-------|--|--|
| Junior   | R 400  | R 300   | R 200 |  |  |
| Open     | R1 000 | R 500   | R 300 |  |  |
| 40 - 49  | R 400  | R 300   | R 200 |  |  |
| 50 - 59  | R 400  | R 300   | R 200 |  |  |
| 60 - 69  | R 400  | R 300   | R 200 |  |  |
| 70+      | R 400  | R 300   | R 200 |  |  |
| Teams (  | open)  | R 100 x | 4     |  |  |

TOTAL

R

| Bottelary Roa | Road          | Amandel Road      | Is Street | Gates   | <b>ROM AMANDEL ROAD ONLY</b><br>Security on duty from 06h00.<br>d traffic delays. Please note:<br>ets will be closed for race start. |                                       |                 |
|---------------|---------------|-------------------|-----------|---------|--------------------------------------------------------------------------------------------------------------------------------------|---------------------------------------|-----------------|
|               | Annandale F   | Jan Kriel         | Paalkrar  |         | RACE<br>START                                                                                                                        | FINISH<br>CUT-OFF                     | PRIZE<br>GIVING |
|               |               |                   |           | 10miler | 07h30                                                                                                                                | 10h00                                 | 10h15           |
|               | $\overline{}$ | Skool Street      |           | 10km    | 07h45*                                                                                                                               | 09h45                                 | 10h00           |
| NETCARE       |               |                   | m         | 5km     | 08h00                                                                                                                                | 09h45                                 | 10h00           |
| R300          |               | Van Riebeeck Road |           | * E     |                                                                                                                                      | es: Men start aft<br>be determined or |                 |