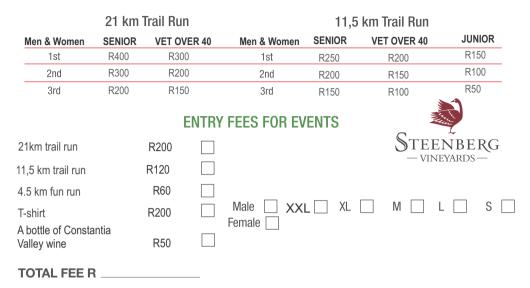

# **PRIZE MONEY** — FOR THE CONSTANTIA VALLEY TRAIL RUN

Limited numbers do not apply to the fun run, you can enter on the day

| ENTRY FORM                               | Please write clearly                                                                        |
|------------------------------------------|---------------------------------------------------------------------------------------------|
| Surname                                  | First name                                                                                  |
| E-mail                                   |                                                                                             |
| Date of birth                            | Age (on race day)                                                                           |
| Contact number                           | Emergency Contact No                                                                        |
| CATEGORY                                 |                                                                                             |
| Male Eremale Senior                      | 40+ Junior                                                                                  |
| NUMBER COLLECTION                        |                                                                                             |
| Sportsmans Warehouse Tokai - 29 April 20 | 16                                                                                          |
| Sportsmans Warehouse Rondebosch - 30 /   | April 2016                                                                                  |
| Cape Academy on the Day                  | Constitution                                                                                |
| INDEMNITY                                | 2                                                                                           |
|                                          | hall participate in this race at my own risk<br>s of this race against any claims which may |
| Signature:                               | Guardian                                                                                    |
| (Sportsmans)                             | (if under 18 years of age)                                                                  |